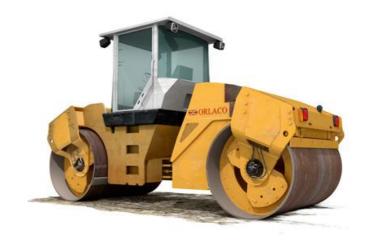

## CAMERA KITS FOR ASPHALT COMPACTORS

**REVERSING-AC** 

Reversing camera system for asphalt compactor

- Digital HD
- Active reversing and active reversing-front view systems
- Suitable for all types of asphalt rollers and ground rollers

## PRODUCT DESCRIPTION

The design of an asphalt roller can often cause significant limitation to the field of vision to the rear, side rear and directly in front of the machine. With Orlacos range of camera kits, including reversing, surround, active and many more, these vision limitations don't need to be a worry.